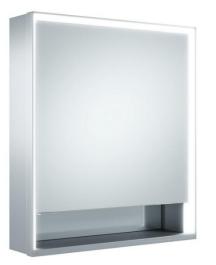

| Brand :               | KEUCO, Germany                             |
|-----------------------|--------------------------------------------|
| Name :<br>Item Code : | ROYAL LUMOS Mirror Cabinet<br>14301 171101 |
| Designer :            | Keuco                                      |
| Color / Finish:       | Silver Anodized                            |
| Dimensions :          | Overall (LxWxH in cm)                      |
|                       | 65 x 16.6 x 73.5cm                         |
| Draduct info          |                                            |

Product info:wall mounted

- adjustable light color from 2700 kelvin (warm white) to 6500 kelvin (daylight
- 1 hinged double sided crystal mirrored door
- Body: aluminum silver anodized Body panels made from rear-lacquered white glass interior rear wall mirrored