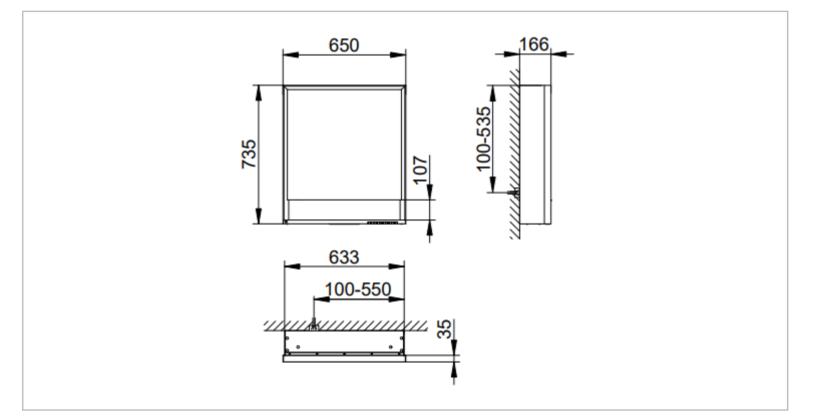

| Brand :               | KEUCO, Germany                             |
|-----------------------|--------------------------------------------|
| Name :<br>Item Code : | ROYAL LUMOS Mirror Cabinet<br>14301 171101 |
| Designer :            | Keuco                                      |
| Color / Finish:       | Silver Anodized                            |
| Dimensions :          | Overall (LxWxH in cm)                      |
|                       | 65 x 16.6 x 73.5cm                         |
| Draduct info          |                                            |